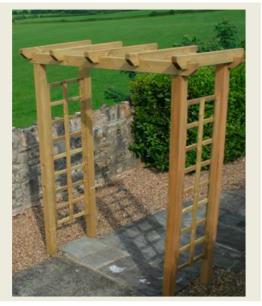

## **AVON Garden Arch**

List of parts in fixing pack

8 x 60mm Green Screws

- 1. Firstly slot the sides between the roof section and fix using the screws provided. (Ensure the side panels are facing the correct way to allow the roof to place on
- 2. When fixing the uprights in the ground, or setting them in concrete, please remember to make sure the sides are level, making the trellis look straight.